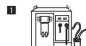

# **Instructions For Use:**

for automatic espresso machines

Mix 1 oz (30ml) with 32 oz (1 liter) water

for steam wands

Mix 1 oz (30ml) with 32 oz (1 liter) water

**Case and Pallet Information:** 