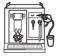

# **Instructions For Use:**

for automatic espresso machines

Mix 1 oz (30ml) with 32 oz (1 liter) water

for steam wands

Mix 1 oz (30ml) with 32 oz (1 liter) water

**Case and Pallet Information:** 