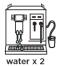

# **Instructions For Use:**

for automatic espresso machines

Mix 1 oz (30ml) with 32 oz (1 liter) water

for steam wands

Mix 1 oz (30ml) with 32 oz (1 liter) water

**Case and Pallet Information:** 